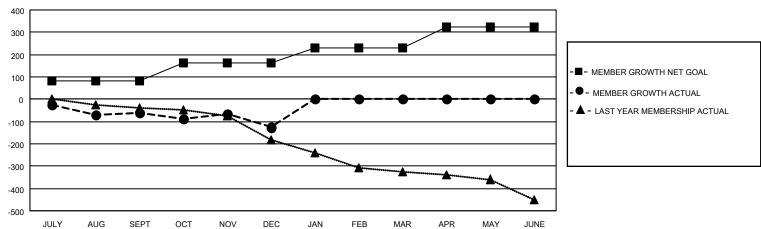

## Results as of: 12/31/2021 LOCATION: MISSOURI

| Clubs         |               |             |               | Members               |                           |                         |                                                    |
|---------------|---------------|-------------|---------------|-----------------------|---------------------------|-------------------------|----------------------------------------------------|
|               | RESULTS FOR   | R 2021-2022 |               | RESULTS FOR 2021-2022 |                           |                         |                                                    |
| QUARTER       | NEW CLUB GOAL | NEW CLUBS   | DROPPED CLUBS | QUARTER               | MEMBER GROWTH NET<br>GOAL | MEMBER GROWTH<br>ACTUAL | DROPPED<br>MEMBERS ACTUAL<br>(including transfers) |
| JULY/AUG/SEPT | 1             | 0           | 1             | JULY/AUG/SE           | PT 83                     | 199                     | 232                                                |
| OCT/NOV/DEC   | 5             | 0           | 6             | OCT/NOV/DE            | C 79                      | 167                     | 217                                                |
| JAN/FEB/MAR   | 0             | 0           | 0             | JAN/FEB/MAF           | R 68                      | 0                       | 0                                                  |
| APR/MAY/JUNE  | 4             | 0           | 0             | APR/MAY/JUN           | NE 94                     | 0                       | 0                                                  |

## GOALS AND ACTUAL MEMBERS CUMULATIVE

| DROPPED CLUBS: 7 |     | 103 CLUBS OF 305 ADDED 1 OR<br>MORE NEW MEMBERS | GENDER DISTRIBUTION               |                |  |
|------------------|-----|-------------------------------------------------|-----------------------------------|----------------|--|
|                  |     | WORLD WEW WEWBERG                               | MALE                              | 5,398 (72.21%) |  |
|                  |     |                                                 | FEMALE                            | 2,077 (27.79%) |  |
| DROPPED MEMBERS  |     |                                                 | NON BINARY                        | 0 (0.00%)      |  |
| DECEASED         | 55  |                                                 | PREFER NOT TO ANSWER              | 0 (0.00%)      |  |
| CLUB CANCELLED   | 44  |                                                 | TOTAL FAMILY LINUT MEMBERS        | 4.000          |  |
| OTHER 350        |     | CLICK HERE FOR CUMULATIVE                       | TOTAL FAMILY UNIT MEMBERS         | 1,260          |  |
| TOTAL            | 449 | MEMBERSHIP DATA                                 | FAMILY MEMBERS PAYING HAL<br>DUES | F 643          |  |