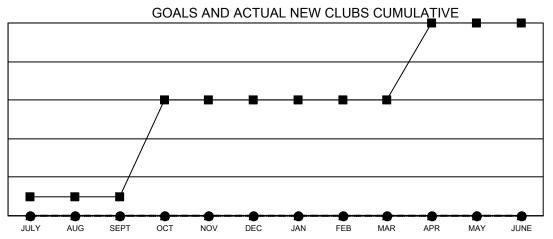

## Results as of: 12/31/2021 LOCATION: MISSOURI

| Clubs         |               |             |               | Members               |                           |                         |                                                    |
|---------------|---------------|-------------|---------------|-----------------------|---------------------------|-------------------------|----------------------------------------------------|
|               | RESULTS FOR   | R 2021-2022 |               | RESULTS FOR 2021-2022 |                           |                         |                                                    |
| QUARTER       | NEW CLUB GOAL | NEW CLUBS   | DROPPED CLUBS | QUARTER               | MEMBER GROWTH NET<br>GOAL | MEMBER GROWTH<br>ACTUAL | DROPPED<br>MEMBERS ACTUAL<br>(including transfers) |
| JULY/AUG/SEPT | 1             | 0           | 1             | JULY/AUG/SE           | PT 83                     | 199                     | 232                                                |
| OCT/NOV/DEC   | 5             | 0           | 6             | OCT/NOV/DE            | C 79                      | 167                     | 217                                                |
| JAN/FEB/MAR   | 0             | 0           | 0             | JAN/FEB/MAF           | R 68                      | 0                       | 0                                                  |
| APR/MAY/JUNE  | 4             | 0           | 0             | APR/MAY/JUN           | NE 94                     | 0                       | 0                                                  |

- CURRENT YEAR GOALS FOR NEW CLUBS

- ● - CURRENT YEAR ACTUAL NEW CLUBS

- ▲ - LAST YEAR ACTUAL NEW CLUBS